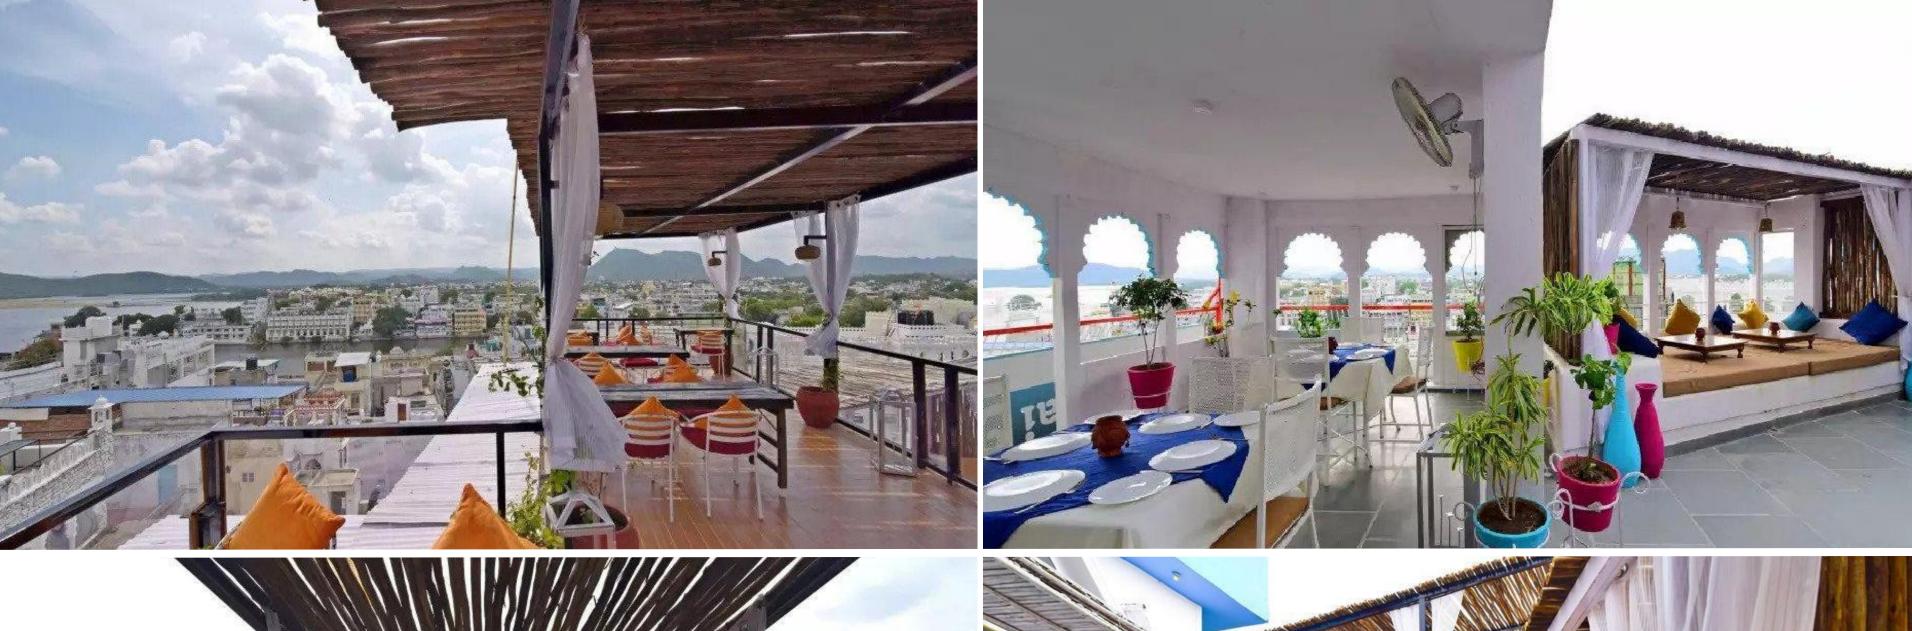

## HOTEL UDAI NIWAS -BY THE LAKE, UDAIPUR

Overlooking the Pristine Lake Pichola, the resort is a vibrant masterpiece planned and designed focused on sustainability, using local resources, recycling from scrap and manufacturing in / from local markets and with local materials adaptation of the regional art language.

Area - 13,000 sq ft

Project Type - Design & Construction

Scope - Design Consultation & Execution

Design Brief- Create a Boutique Hotel equipped with premium facilities and an iconic restaurant with a panoramic view of Lake Pichola.