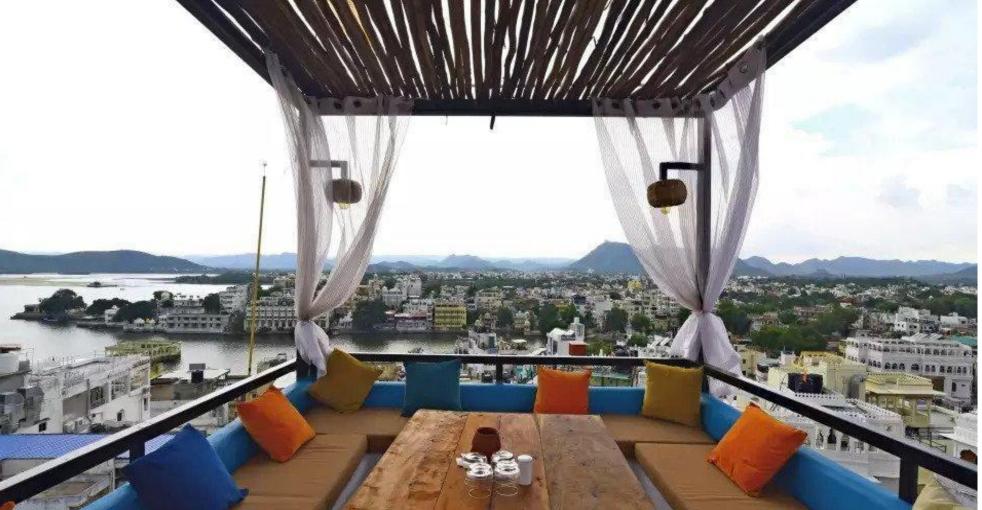

## HOTEL UDAI NIWAS -BY THE LAKE, UDAIPUR

Overlooking the Pristine Lake Pichola, the resort is a vibrant masterpiece planned and designed focused on sustainability, using local resources, recycling from scrap and manufacturing in / from local markets and with local materials adaptation of the regional art language.

Area - 13,000 sq ft

Project Type - Design & Construction

Scope - Design Consultation & Execution

Design Brief- Create a Boutique Hotel equipped with premium facilities and an iconic restaurant with a panoramic view of Lake Pichola.