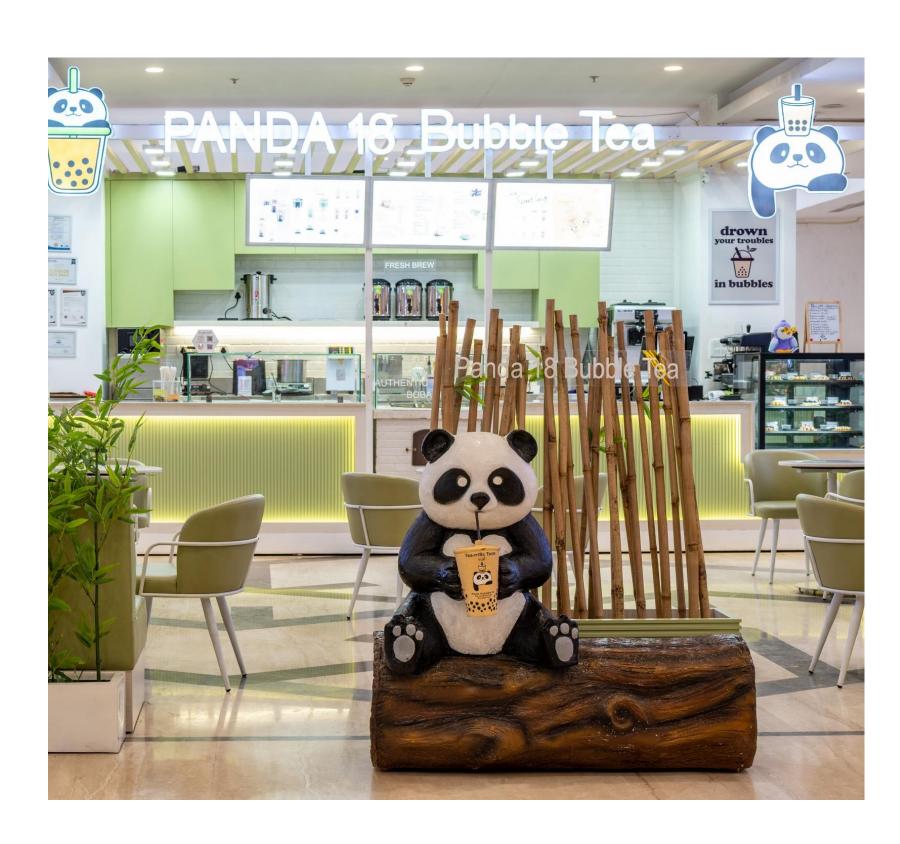

### ANTARA, DEHRADUN









# APARTMENT, SOBHA CITY







# APARTMENT, SOBHA CITY









# APARTMENT, SOBHA CITY













































### VILLA, TATA PRIMANTI







# VILLA, TATA PRIMANTI







### VILLA, TATA PRIMANTI









# VILLA, TATA PRIMANTI







## VILLA, TATA PRIMANTI







# VILLA, TATA PRIMANTI











## 1561, SECTOR 46, GURGAON











### 1561, SECTOR 46, GURGAON.









## D-11, VIPUL WORLD, GURGAON













## D-11, VIPUL WORLD, GURGAON





























































































































## B-15 DUPLEX, NOIDA











## VASANT KUNJ, DELHI













## VASANT KUNJ, DELHI









## COMMERCIAL PROJECTS

















# PANDA, ARDEE MALL













### PANDA, BAANI SQUARE















# PLYMAARQUE















# D11 OFFICE, VIPUL WORLD















### JUST DIAL DIRECTOR'S CABIN













# HFI OFFICE













## HOTEL UDAI NIWAS -BY THE LAKE, UDAIPUR



Overlooking the Pristine Lake Pichola, the resort is a vibrant masterpiece planned and designed focused on sustainability, using local resources, recycling from scrap and manufacturing in / from local markets and with local materials adaptation of the regional art language.

Area - 13,000 sq ft

Project Type - Design & Construction

Scope - Design Consultation & Execution

Design Brief- Create a Boutique Hotel equipped with premium facilities and an iconic restaurant with a panoramic view of Lake Pichola.























## SIERRA RESORTS- BY THE LAKE, U