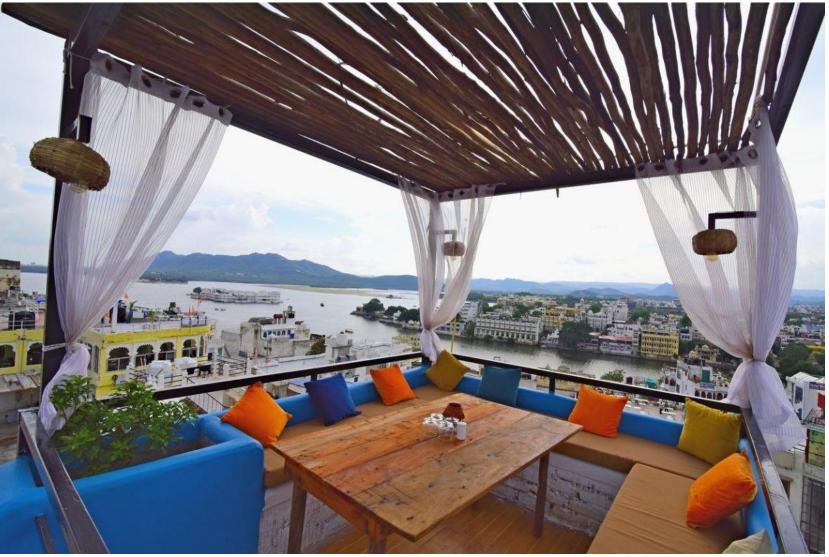

## HOTEL UDAI NIWAS -BY THE LAKE, UDAIPUR

Overlooking the Pristine Lake Pichola, the resort is a vibrant masterpiece planned and designed focused on sustainability, using local resources, recycling from scrap and manufacturing in / from local markets and with local materials adaptation of the regional art language.

Area - 13,000 sq ft

Project Type - Design & Construction

Scope - Design Consultation & Execution

Design Brief- Create a Boutique Hotel equipped with premium facilities and an iconic restaurant with a panoramic view of Lake Pichola.