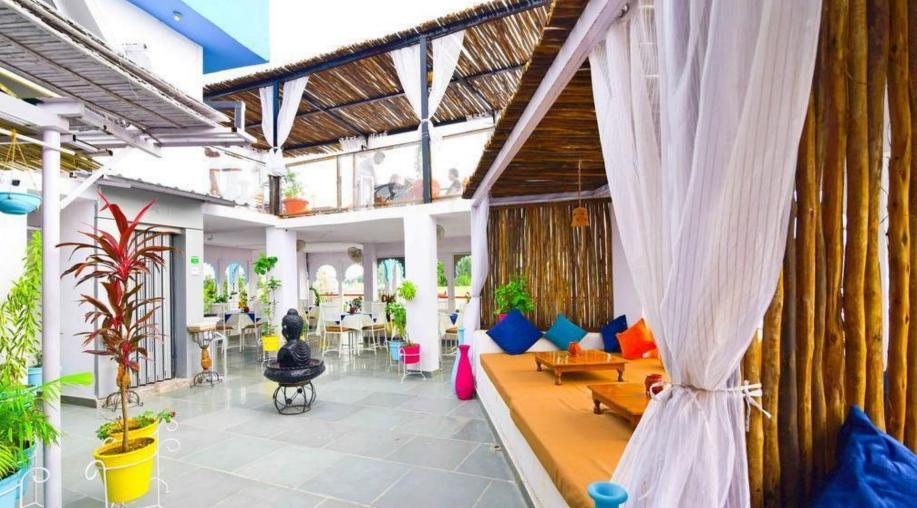

## HOTEL UDAI NIWAS -BY THE LAKE, UDAIPUR

Overlooking the Pristine Lake Pichola, the resort is a vibrant masterpiece planned and designed focused on sustainability, using local resources, recycling from scrap and manufacturing in / from local markets and with local materials adaptation of the regional art language.

Area - 13,000 sq ft

Project Type - Design & Construction

Scope - Design Consultation & Execution

Design Brief- Create a Boutique Hotel equipped with premium facilities and an iconic restaurant with a panoramic view of Lake Pichola.