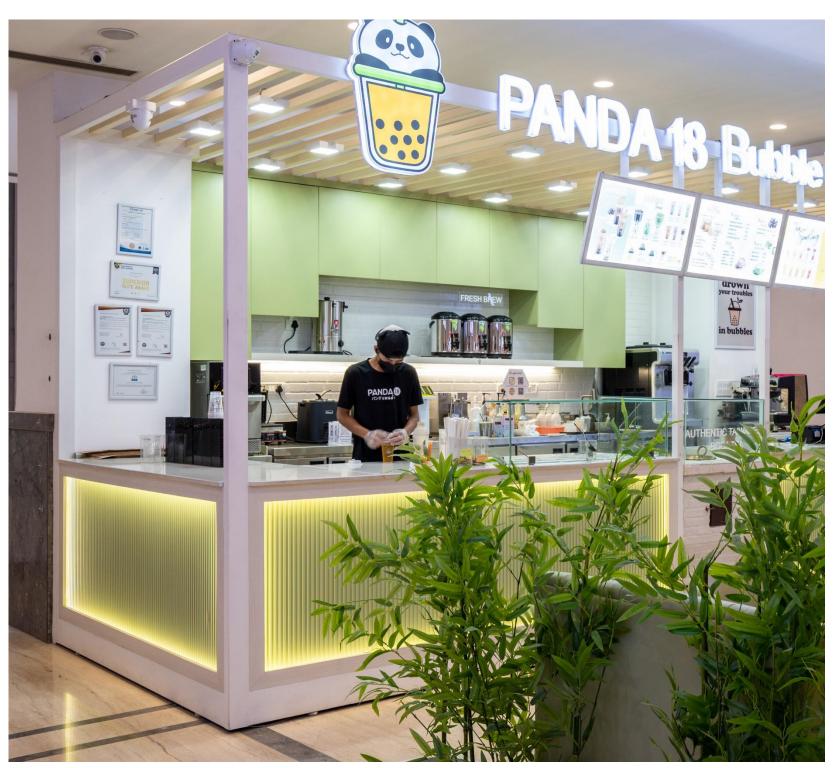

### ANTARA, DEHRADUN









# APARTMENT, SOBHA CITY







# APARTMENT, SOBHA CITY









# APARTMENT, SOBHA CITY













































### VILLA, TATA PRIMANTI







# VILLA, TATA PRIMANTI







### VILLA, TATA PRIMANTI









# VILLA, TATA PRIMANTI







## VILLA, TATA PRIMANTI







# VILLA, TATA PRIMANTI











## 1561, SECTOR 46, GURGAON











### 1561, SECTOR 46, GURGAON.









## D-11, VIPUL WORLD, GURGAON













## D-11, VIPUL WORLD, GURGAON





























































































































## B-15 DUPLEX, NOIDA











## VASANT KUNJ, DELHI













## VASANT KUNJ, DELHI









## COMMERCIAL PROJECTS

















# PANDA, ARDEE MALL













### PANDA, BAANI SQUARE















# PLYMAARQUE















# D11 OFFICE, VIPUL WORLD















### JUST DIAL DIRECTOR'S CABIN













# HFI OFFICE













## HOTEL UDAI NIWAS -BY THE LAKE, UDAIPUR



Overlooking the Pristine Lake Pichola, the resort is a vibrant masterpiece planned and designed focused on sustainability, using local resources, recycling from scrap and manufacturing in / from local markets and with local materials adaptation of the regional art language.

Area - 13,000 sq ft

Project Type - Design & Construction

Scope - Design Consultation & Execution

Design Brief- Create a Boutique Hotel equipped with premium facilities and an iconic restaurant with a panoramic view of Lake Pichola.























## SIERRA RESORTS- BY THE LAKE, UDA