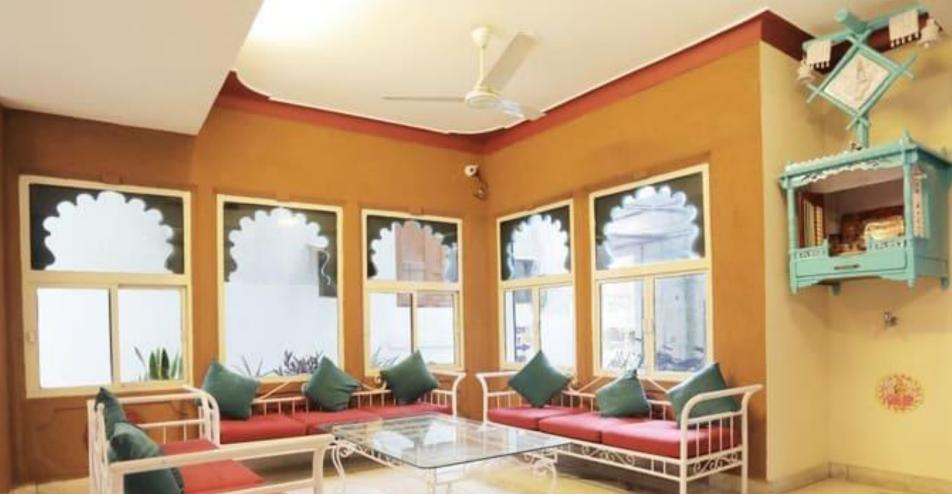

## HOTEL UDAI NIWAS -BY THE LAKE, UDAIPUR

Overlooking the Pristine Lake Pichola, the resort is a vibrant masterpiece planned and designed focused on sustainability, using local resources, recycling from scrap and manufacturing in / from local markets and with local materials adaptation of the regional art language.

Area - 13,000 sq ft

Project Type - Design & Construction

Scope - Design Consultation & Execution

Design Brief- Create a Boutique Hotel equipped with premium facilities and an iconic restaurant with a panoramic view of Lake Pichola.