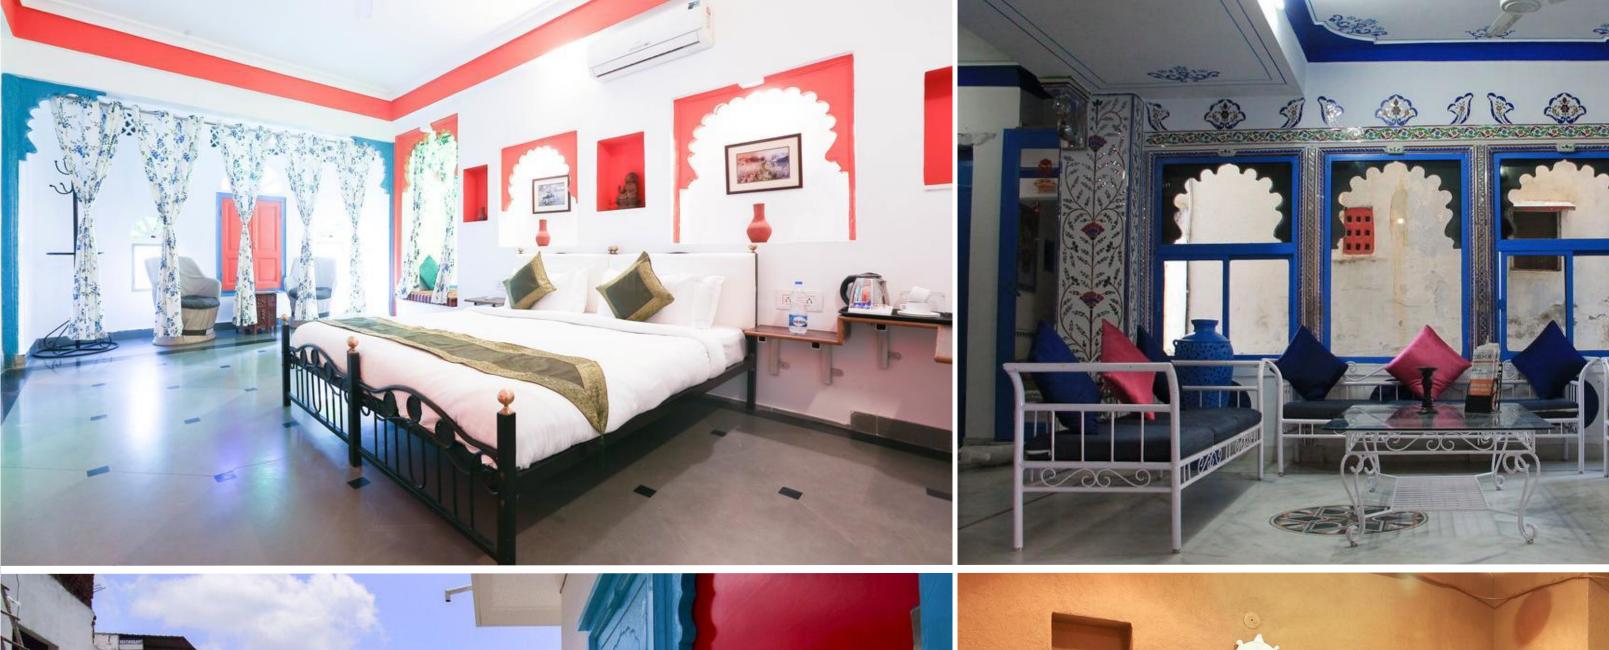

## HOTEL UDAI NIWAS -BY THE LAKE, UDAIPUR

Overlooking the Pristine Lake Pichola, the resort is a vibrant masterpiece planned and designed focused on sustainability, using local resources, recycling from scrap and manufacturing in / from local markets and with local materials adaptation of the regional art language.

Area - 13,000 sq ft

Project Type - Design & Construction

Scope - Design Consultation & Execution

Design Brief- Create a Boutique Hotel equipped with premium facilities and an iconic restaurant with a panoramic view of Lake Pichola.